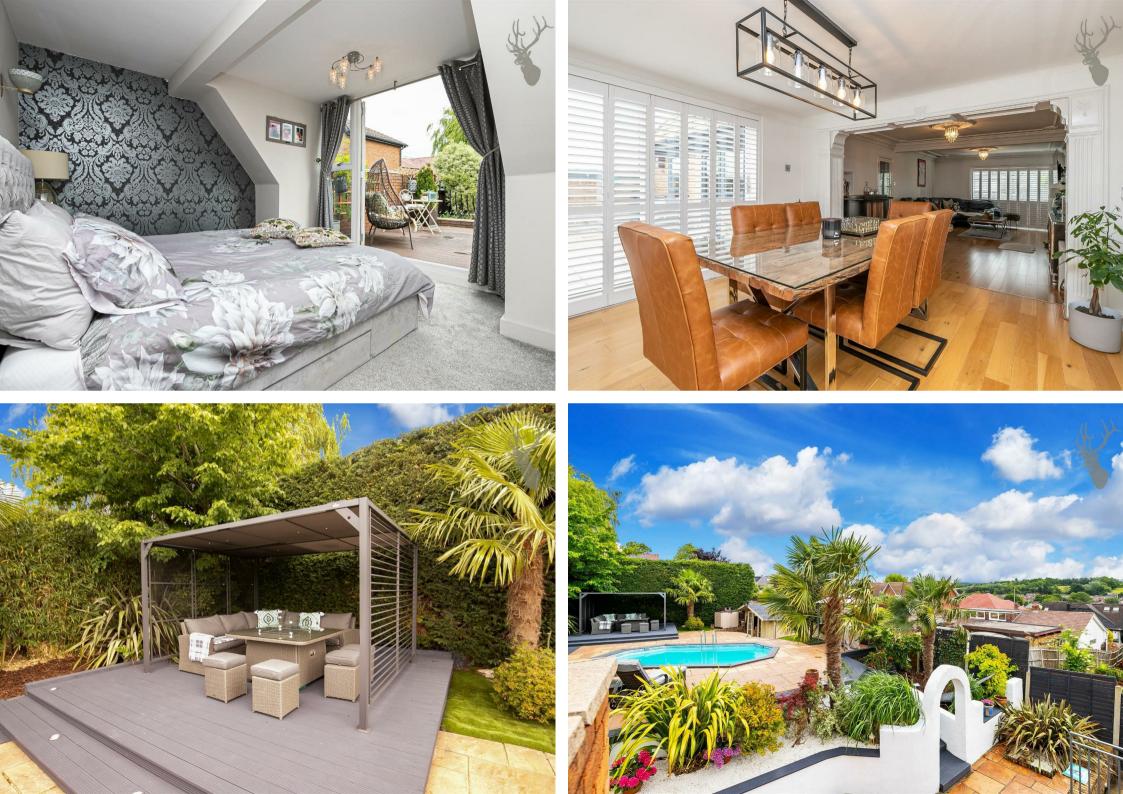

- Four Bedrooms
- Spacious Lounge/Kitchen Breakfast Area
- Heated Swimming Pool

This stunning detached property boasts extensive living space arranged over two floors. The ground floor comprises a stunning kitchen/breakfast room, a bright spacious open living/dining room with large french doors which leads you into the picturesque landscaped garden, lastly the study and W/C completes this floor.

The first floor hosts a large family bathroom with both shower and separate bath tub, four good size bedrooms, with the master having the added bonus of a large balcony with views across the garden.

Council-Epping Forest Tax Band-G

Externally the property offers off-street parking for several vehicles, secure attached garage and side access leads to the rear of the property where you will find the patio area with composite decking steps leading to the outdoor heated pool. To the rear of the garden you are greeted by a large covered seating area which is ideal for entertaining. Completing the garden is the boarding variety of trees, hedging, shrubs and flowers.