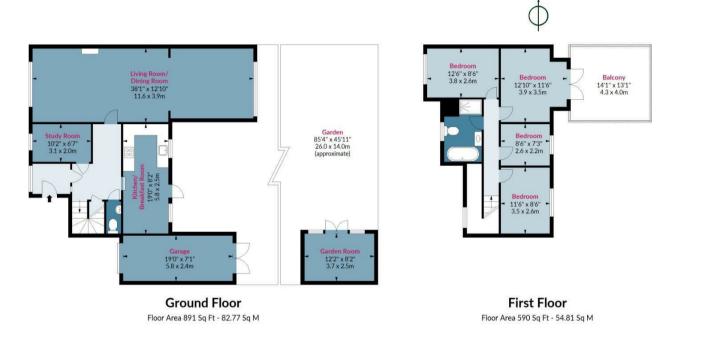

## Whitehall Close, EN9

Approx. Gross Internal Area 1481 Sq Ft - 137.58 Sq M (Excluding Garden Room) Approx. Gross Internal Area 1581 Sq Ft - 146.87 Sq M (Including Garden Room)

Floor plan is for illustrative purposes only and is not to scale. Every attempt has been made to ensure the accuracy of the floor plan shown, however all measurements, fixtures, fittings and data shown are an approximate interpretation for illustrative purposes only. Illustrative purposes only. Ipaplus.com