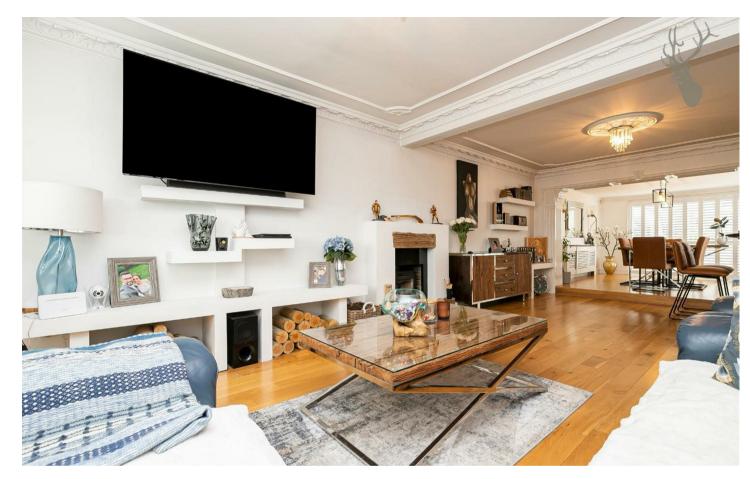

- Four Bedrooms
- Spacious Lounge/Kitchen Breakfast Area
- Heated Swimming Pool

This stunning detached property boasts extensive living space arranged over two floors. The ground floor comprises a stunning kitchen/breakfast room, a bright spacious open living/dining room with large french doors which leads you into the picturesque landscaped garden, lastly the study and W/C completes this floor.