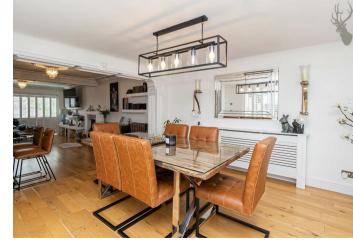

- Four Bedrooms
- Spacious Lounge/Kitchen Breakfast Area
- Heated Swimming Pool

This stunning detached property boasts extensive living space arranged over two floors. The ground floor comprises a stunning kitchen/breakfast room, a bright spacious open living/dining room with large french doors which leads you into the picturesque landscaped garden, lastly the study and W/C completes this floor.